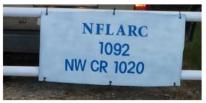

# The NFLARC

Navarro, Freestone, Limestone & Leon Amateur Radio Club Mail: 1210 W SYCAMORE AVE, CORSICANA, TX 75110

Meets the second Saturday of each month at 12:00 noon lunch and 1:00 PM Meeting at: the NFLARC clubhouse, 1092 nw co rd 1020, Corsicana, Tx. (near Dobins Rd & CR1020)

Sign to Clubhouse on CR 1020, Corsicana, Tx

.

NFLARC W5NFL DMR # 3148669 DMR Repeater #314849

**DMR (TGIF server) TG 145 NFLARC** 

**NFLARC Discord Server:** 

Join our Discord server: <a href="https://discord.gg/QCQeRe">https://discord.gg/QCQeRe</a>